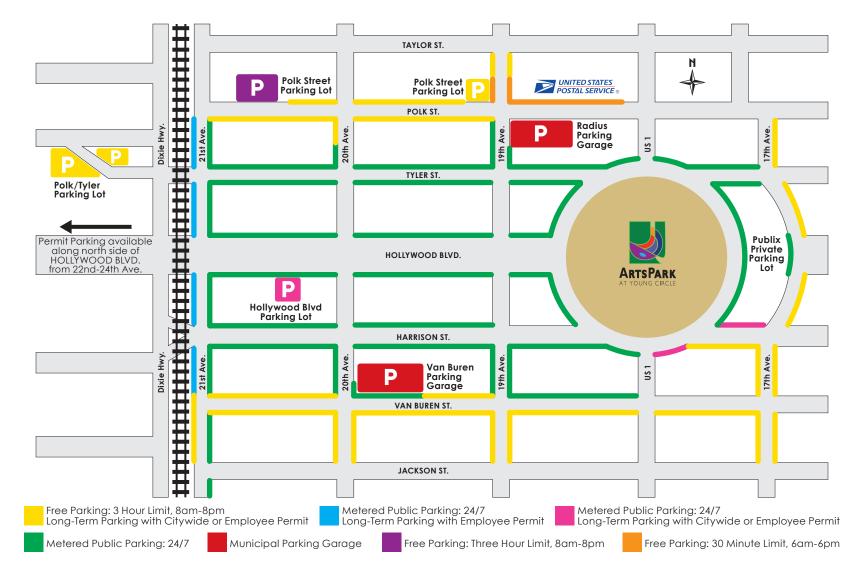

## LONG-TERM PARKING

PARKING PERMITS AND GARAGE ACCESS CARDS are available through the City of Hollywood Office of Parking 2600 Hollywood Blvd, City Hall Annex Building (west side of City Hall) Monday - Thursday, 7am - 6pm • 954-921-3535 • www.hollywoodfl.org/parking

## LONG-TERM PARKING ON-STREET \*

- Permit parking allowed in designated areas. Check map and street signage for locations.
- Weekly, monthly, multi-month and annual permit options available.
- 24 hour time limit.
- Resident, non-resident & employee permits available.

## LONG-TERM PARKING IN PUBLIC GARAGES \*\*

- Locations:
  Radius Garage, 251 N. 19th Avenue
  Van Buren Garage, 251 S. 20th Avenue
- Monthly access cards available.
  Options: 12 hour or 24 hour.
  - 12 hour access card is based on a specific time frame chosen at time of purchase (e.g.: 7am - 7pm).
  - If you enter or exit outside of the 12 hour time frame, standard charges will apply.